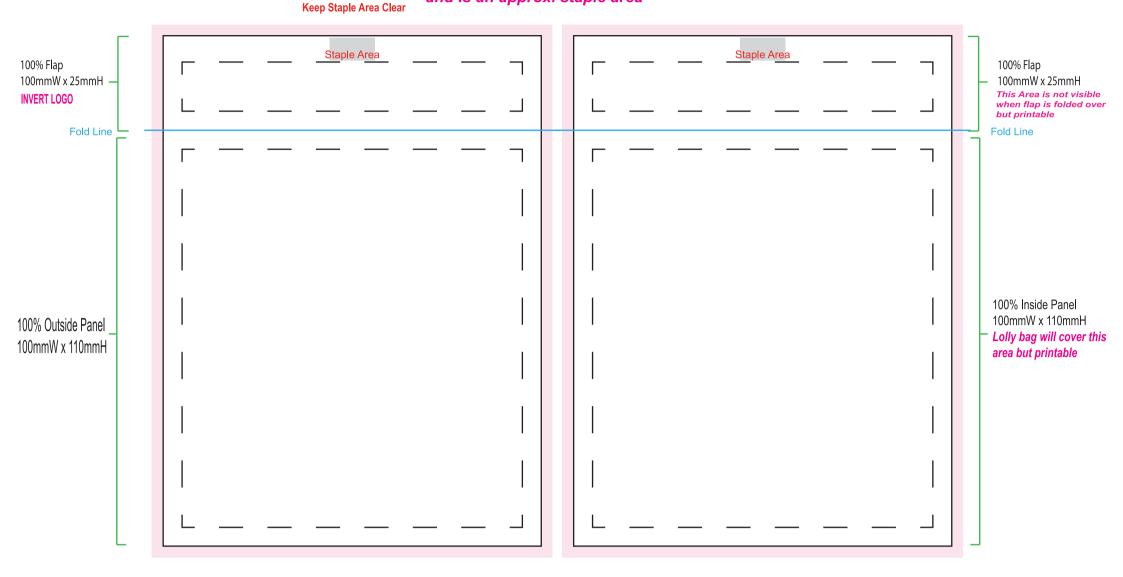

All colours used in this document are indicative only and they may vary across a variety of printing techniques and confectionery

NOTE: Staple is applied by hand and is an approx. staple area

100% OUTSIDE FACE 100mmW x 135mmH 100% INSIDE FACE 100mmW x 135mmH